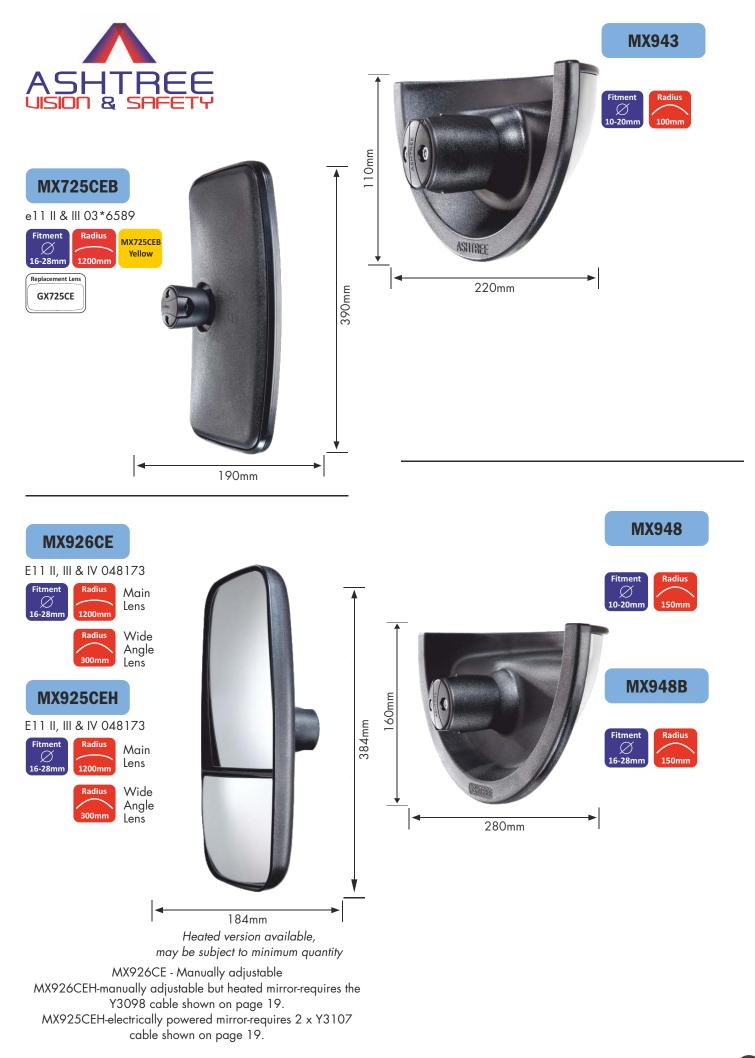

As with all Ashtree products universal fitment is something we look to design into the product. Mirrors will fit either 10-20mm or 16-28mm mirror arms depending on the clamp chosen.

These products are now available in retail packaging, please see inside back cover.