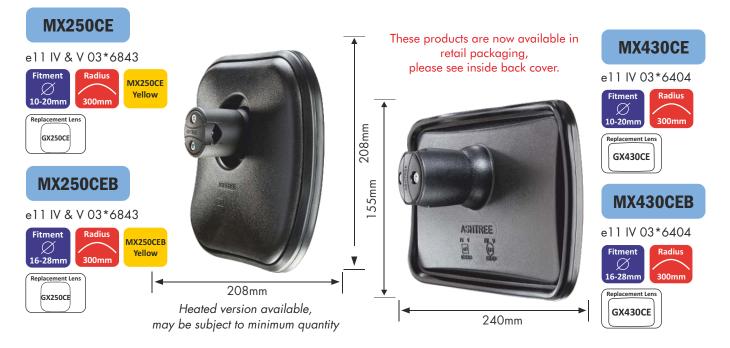

As with all Ashtree products universal fitment is something we look to design into the product. Mirrors will fit either 10-20mm or 16-28mm mirror arms depending on the clamp chosen.

These products are now available in retail packaging, please see inside back cover.