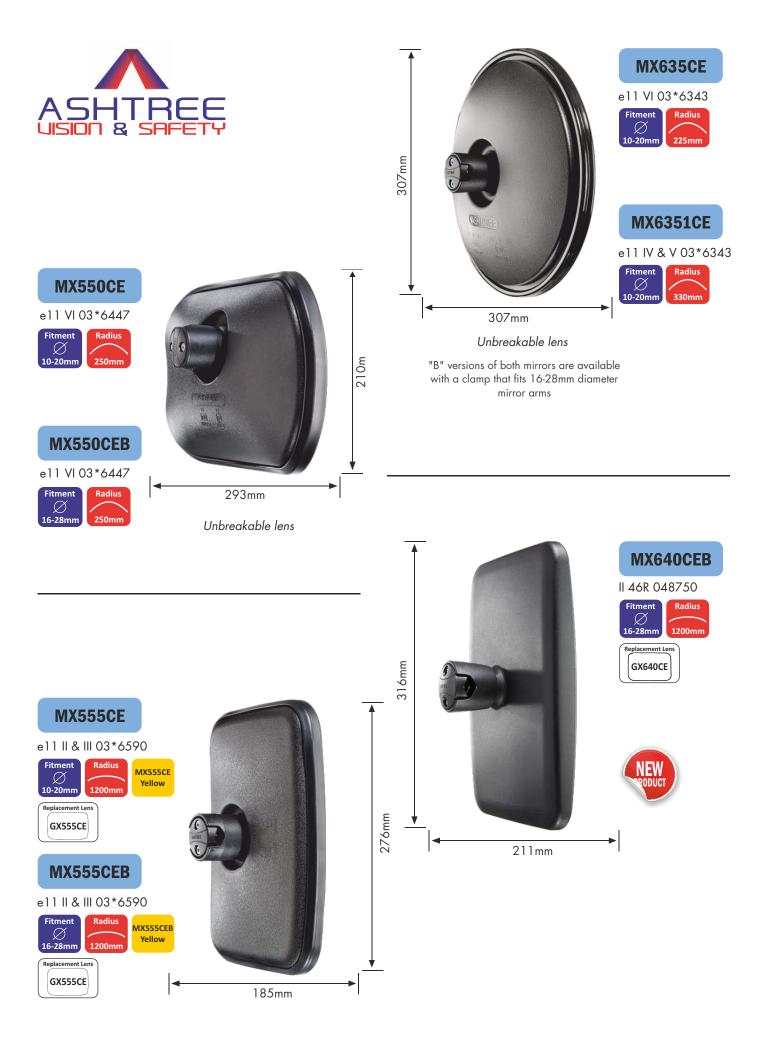

## **UNBREAKABLE MIRRORS**

Ashtree unbreakable mirrors are trusted and used around the world in many different applications. As can be seen on the image above, on the left, they can withstand serious product testing by the armed forces. The image (above) to the right shows the sleek design of the mirrors for road going applications.

As with all Ashtree products universal fitment is something we look to design into the product. Mirrors will fit either 10-20mm or 16-28mm mirror arms depending on the clamp chosen.

These products are now available in retail packaging, please see inside back cover.