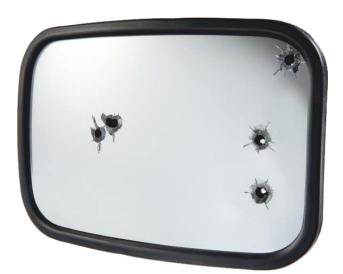

## **UNBREAKABLE MIRRORS**

Ashtree unbreakable mirrors are trusted and used around the world in many different applications. As can be seen on the image above, on the left, they can withstand serious product testing by the armed forces. The image (above) to the right shows the sleek design of the mirrors for road going applications.