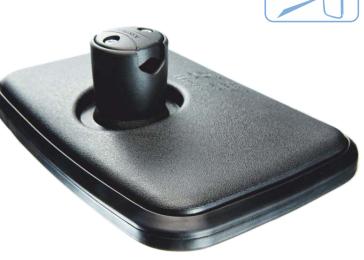

## **UNBREAKABLE MIRRORS**

Ashtree unbreakable mirrors are trusted and used around the world in many different applications. As can be seen on the image above, on the left, they can withstand serious product testing by the armed forces. The image (above) to the right shows the sleek design of the mirrors for road going applications.