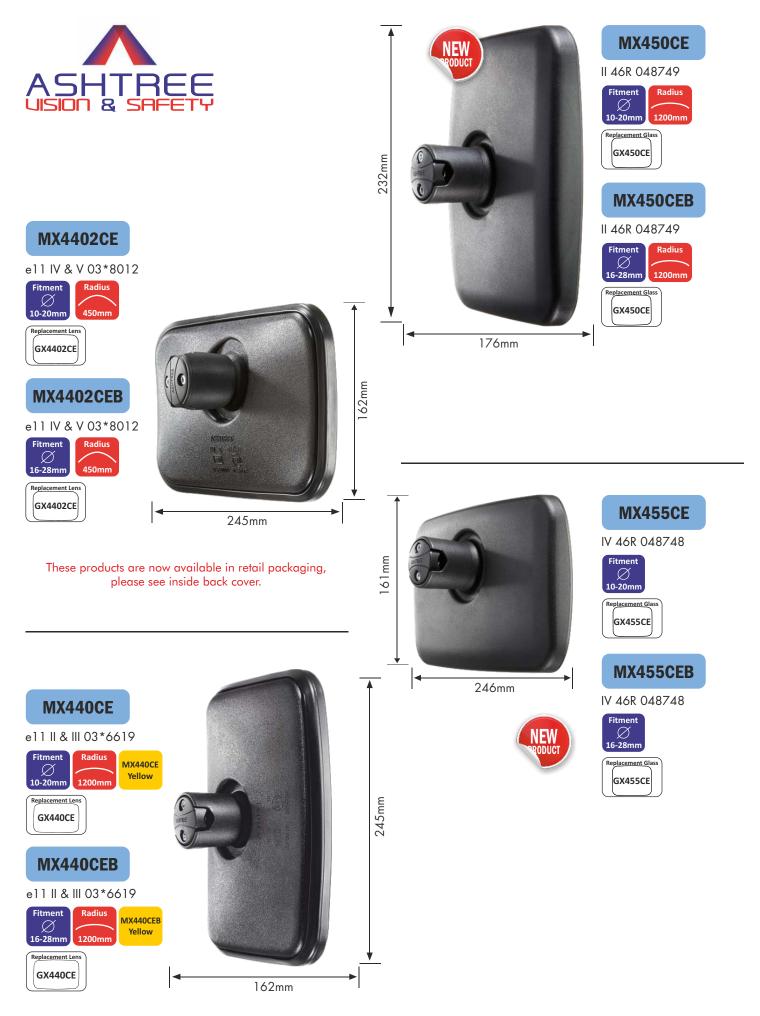

As with all Ashtree products universal fitment is something we look to design into the product. Mirrors will fit either 10-20mm or 16-28mm mirror arms depending on the clamp chosen.

These products are now available in retail packaging, please see inside back cover.