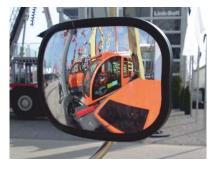

### **MX948**

Unbreakable lens

Unbreakable lens

315mm (MX950) - 320mm (MX951)

350mm

# MX950-Stud

Unbreakable lens

### MX951-Stud

Unbreakable lens

315mm (MX950) - 320mm (MX951)

MX950B and MX951B versions come complete with clamp for fitment to 16-28mm diameter mirror arms