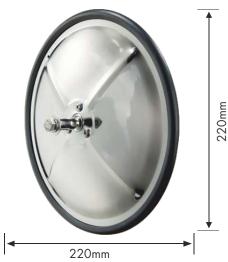

### M245C-42

This mirror is available with different radii of glass - may be subject to minimum quantities.

MX941B complete with clamp for fitment to 16-28mm diameter arms

# M560C-42

This mirror is available with different radii of glass - may be subject to minimum quantities.

"B" versions of both mirrors are available with a clamp that fits 16-28mm diameter mirror arms

Unbreakable lens