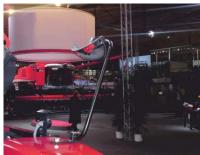

Ashtree mirrors are used on machinery such as loading shovels, agricultural machinery, telehandlers, truck mounted fork lifts and materials handling equipment.

MX941A Complete with arm that has 2 x 7mm slots at 75-80mm centres

## MX942A

Complete with arm that has 2 x 7mm slots at 75-80mm centres