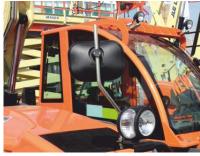

Ashtree mirrors are used on machinery such as loading shovels, agricultural machinery, telehandlers, truck mounted fork lifts and materials handling equipment.

MX941A Complete with arm that has 2 x 7mm slots at 75-80mm centres

## MX942A

Complete with arm that has 2 x 7mm slots at 75-80mm centres