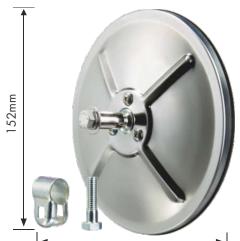

### **MX948**

Unbreakable lens

Unbreakable lens

315mm (MX950) - 320mm (MX951)

350mm