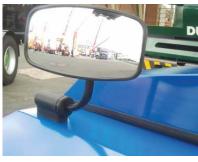

# M560C-42

This mirror is available with different radii of glass - may be subject to minimum quantities.

"B" versions of both mirrors are available with a clamp that fits 16-28mm diameter mirror arms

Unbreakable lens