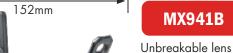

### M245C-42

This mirror is available with different radii of glass - may be subject to minimum quantities.

MX941B complete with clamp for fitment to 16-28mm diameter arms

#### **MX941**

Unbreakable lens