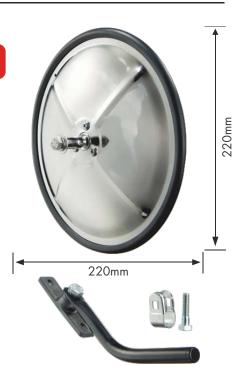

### M245C-42

This mirror is available with different radii of glass - may be subject to minimum quantities.

MX941B complete with clamp for fitment to 16-28mm diameter arms

# M560C-42

This mirror is available with different radii of glass - may be subject to minimum quantities.

"B" versions of both mirrors are available with a clamp that fits 16-28mm diameter mirror arms

Unbreakable lens