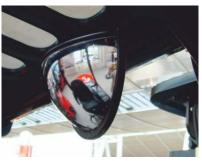

### M245C-42

This mirror is available with different radii of glass - may be subject to minimum quantities.

MX941B complete with clamp for fitment to 16-28mm diameter arms

# M560C-42

This mirror is available with different radii of glass - may be subject to minimum quantities.

"B" versions of both mirrors are available with a clamp that fits 16-28mm diameter mirror arms

Unbreakable lens