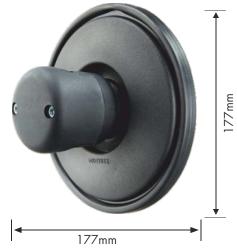

### M245C-42

This mirror is available with different radii of glass - may be subject to minimum quantities.

MX941B complete with clamp for fitment to 16-28mm diameter arms

# M560C-42

This mirror is available with different radii of glass - may be subject to minimum quantities.

"B" versions of both mirrors are available with a clamp that fits 16-28mm diameter mirror arms

Unbreakable lens