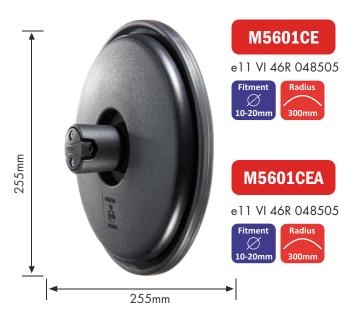

### M245C-42

This mirror is available with different radii of glass - may be subject to minimum quantities.

MX941B complete with clamp for fitment to 16-28mm diameter arms