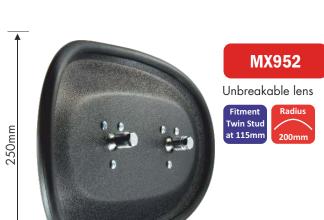

at 75-80mm centres

#### **MX941**

Unbreakable lens





#### **MX941A**

Unbreakable lens



### M245C-42







This mirror is available with different radii of glass - may be subject to minimum quantities.











MX941B complete with clamp for fitment to 16-28mm diameter arms

# M560C-42







This mirror is available with different radii of glass - may be subject to minimum quantities.



"B" versions of both mirrors are available with a clamp that fits 16-28mm diameter mirror arms







Unbreakable lens







### MX943

Unbreakable lens





## MX942A





Complete with arm that has 2 x 7mm slots at 75-80mm centres







#### MX950-Tunnel

Unbreakable lens





Unbreakable lens





### **MX948**

Unbreakable lens







Unbreakable lens







315mm (MX950) - 320mm (MX951)



350mm

# MX950-Stud

Unbreakable lens





### MX951-Stud

Unbreakable lens







315mm (MX950) - 320mm (MX951)



MX950B and MX951B versions come complete with clamp for fitment to 16-28mm diameter mirror arms