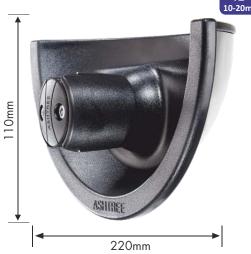

agricultural machinery, telehandlers, truck mounted fork lifts and materials handling equipment.

















MX941A Complete with arm that has 2 x 7mm slots at 75-80mm centres

#### **MX941**

Unbreakable lens





#### **MX941A**

Unbreakable lens



### M245C-42







This mirror is available with different radii of glass - may be subject to minimum quantities.











MX941B complete with clamp for fitment to 16-28mm diameter arms

# M560C-42







This mirror is available with different radii of glass - may be subject to minimum quantities.



"B" versions of both mirrors are available with a clamp that fits 16-28mm diameter mirror arms







Unbreakable lens







### MX943

Unbreakable lens





## MX942A





Complete with arm that has 2 x 7mm slots at 75-80mm centres







#### MX950-Tunnel

Unbreakable lens





Unbreakable lens





### **MX948**

Unbreakable lens







Unbreakable lens







315mm (MX950) - 320mm (MX951)



350mm

# MX950-Stud

Unbreakable lens





### MX951-Stud

Unbreakable lens







315mm (MX950) - 320mm (MX951)



MX950B and MX951B versions come complete with clamp for fitment to 16-28mm diameter mirror arms