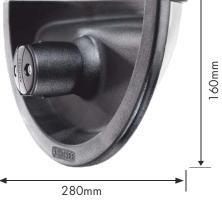

with arm that has 2 x 7mm slots at 75-80mm centres

#### **MX941**

Unbreakable lens





#### **MX941A**

Unbreakable lens



### M245C-42







This mirror is available with different radii of glass - may be subject to minimum quantities.











MX941B complete with clamp for fitment to 16-28mm diameter arms

# M560C-42







This mirror is available with different radii of glass - may be subject to minimum quantities.



"B" versions of both mirrors are available with a clamp that fits 16-28mm diameter mirror arms







Unbreakable lens







### MX943

Unbreakable lens





## MX942A





Complete with arm that has 2 x 7mm slots at 75-80mm centres







#### MX950-Tunnel

Unbreakable lens





Unbreakable lens





### **MX948**

Unbreakable lens







Unbreakable lens







315mm (MX950) - 320mm (MX951)



350mm

# MX950-Stud

Unbreakable lens





### MX951-Stud

Unbreakable lens







315mm (MX950) - 320mm (MX951)



MX950B and MX951B versions come complete with clamp for fitment to 16-28mm diameter mirror arms