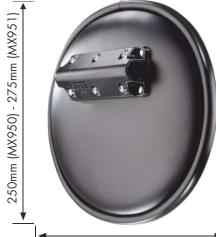

### **MX948**

Unbreakable lens

Unbreakable lens

315mm (MX950) - 320mm (MX951)

350mm