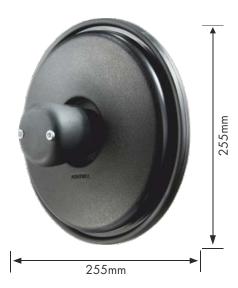

# M560C-42

This mirror is available with different radii of glass - may be subject to minimum quantities.

"B" versions of both mirrors are available with a clamp that fits 16-28mm diameter mirror arms

Unbreakable lens