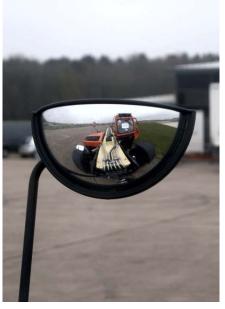

### **MX948**

Unbreakable lens

Unbreakable lens

315mm (MX950) - 320mm (MX951)

350mm

### MX951-Stud

Unbreakable lens

315mm (MX950) - 320mm (MX951)

MX950B and MX951B versions come complete with clamp for fitment to 16-28mm diameter mirror arms