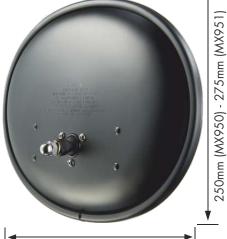

#### MX950-Tunnel

Unbreakable lens

Unbreakable lens

### **MX948**

Unbreakable lens

Unbreakable lens

315mm (MX950) - 320mm (MX951)

350mm

### MX951-Stud

Unbreakable lens

315mm (MX950) - 320mm (MX951)

MX950B and MX951B versions come complete with clamp for fitment to 16-28mm diameter mirror arms