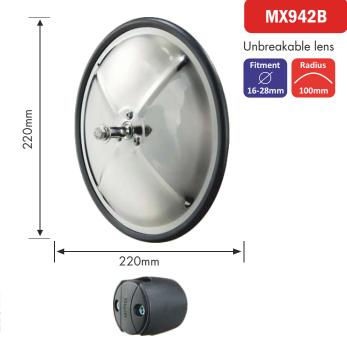

### M245C-42

This mirror is available with different radii of glass - may be subject to minimum quantities.

MX941B complete with clamp for fitment to 16-28mm diameter arms

# M560C-42

This mirror is available with different radii of glass - may be subject to minimum quantities.

"B" versions of both mirrors are available with a clamp that fits 16-28mm diameter mirror arms

Unbreakable lens