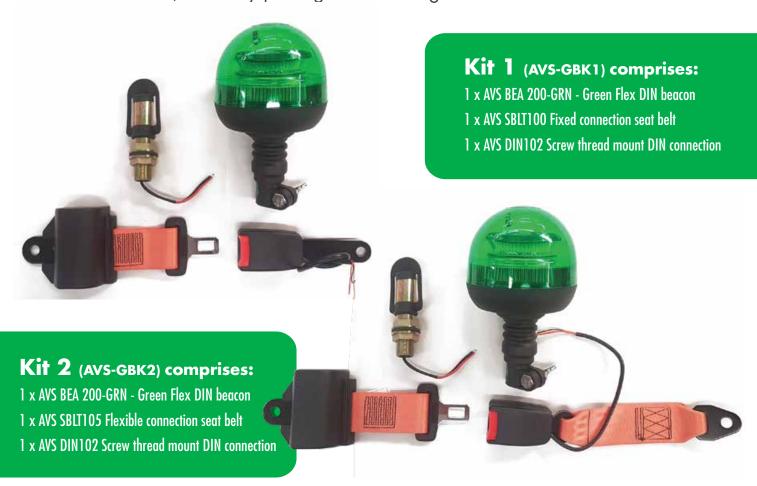

## GREEN BEACON SEAT BELT KITS NOW AVAILABLE

We are delighted to introduce two new part numbers to our range of warning & safety products. The green seat belt kits comprise of one standard thread mount DIN stem, one R65 LED Flexi pole mounted beacon & the choice of either a fixed or flexible seat belt, all neatly packaged in one single box.